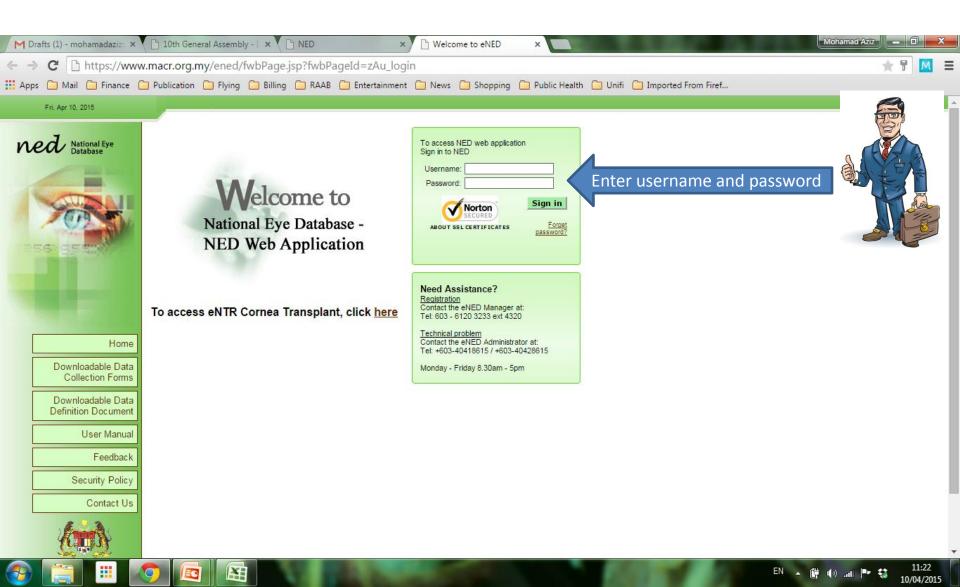

#### Data contribution:

- From all Malaysian Ministry of Health Facilities
- Participation from the Universities and Private Sectors is encouraged

#### Inclusion:

- All cataract surgeries with or without IOL
- Including lens aspiration in paediatric age group
- Including cataract surgery in combined surgeries such as VR or glaucoma surgeries

#### • Exclusion:

Secondary IOL implantation

#### **CSR**

- 3 forms
  - Pre-clerking
  - Operative
  - Outcome
- Data entry follows cataract surgery workflow:
  - Data entry for Pre-clerking and Operative form shall only be entered online simultaneously when the surgery is completed
  - Data entry for Outcome form shall be entered online within 12 weeks post-operatively

# Please click: http://www.acrm.org.my/ned/



#### Username and Password



#### Authorization code



## The first page you will see after you logged in



#### How to Download Data from CSR?



You can download data from CSR using 2 functions:

- -Report Download
- -Data Download

Method to download is similar. Both reports are in real-time.

**Report Download** gives you descriptive tables with all variables in CSR forms

**Data Download** gives you excel file with variables which you can pre select from the CSR forms

## **CSR** - Report Download



## **CSR** - Report Download























### CSR - eg how to download Operative Report























### CSR - eg how to download Operative Report





















## CSR - Report Download eg Operative Report



### CSR - Report Download eg Operative Report



# There are many more .......