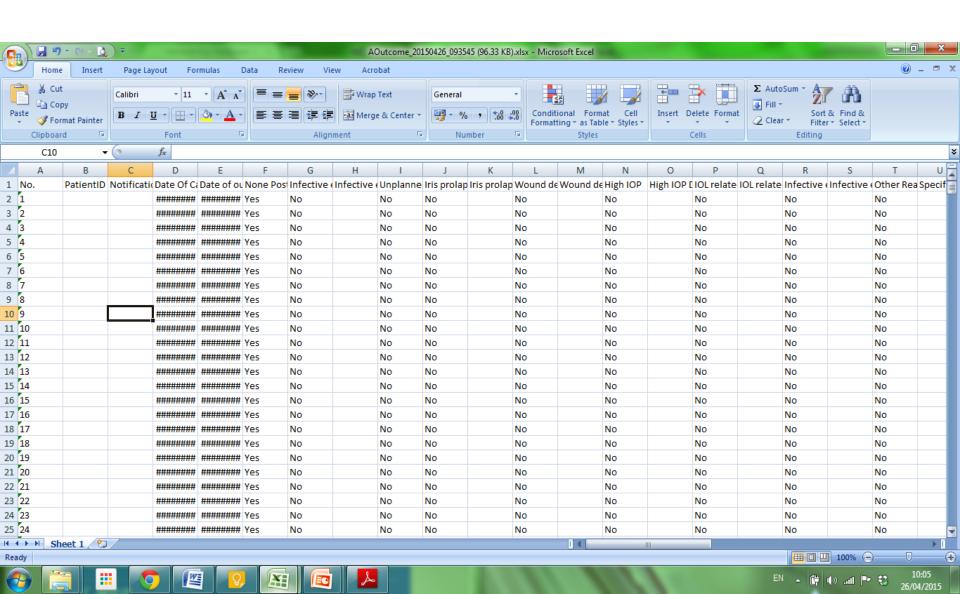

load

Method to download is similar. Both reports are in real-time.

**Report Download** gives you descriptive tables with all variables in CSR forms

**Data Download** gives you excel file with variables which you can pre select from the CSR forms

## **CSR** - Report Download



## **CSR** - Report Download























### CSR - eg how to download Operative Report























### CSR - eg how to download Operative Report





















## CSR - Report Download eg Operative Report



### CSR - Report Download eg Operative Report



# There are many more .......... Please explore



#### CSR - Data Download





















#### CSR - Data Download

























## CSR - eg how to download Outcome Data



## CSR - eg how to download Outcome Data



## **Good Luck**



To be continued...