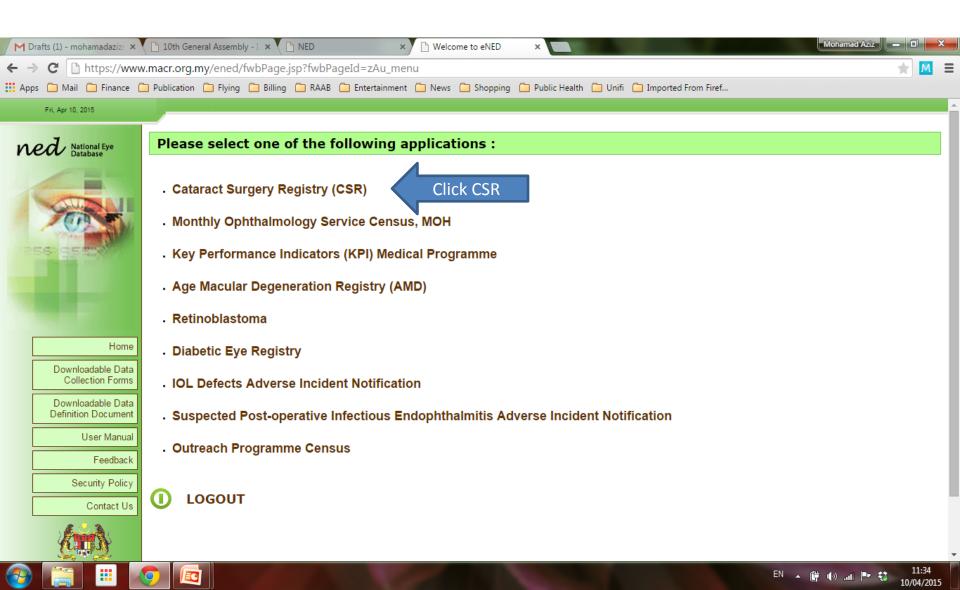

ticipation from the Universities and Private Sectors is encouraged

#### Inclusion:

- All cataract surgeries with or without IOL
- Including lens aspiration in paediatric age group
- Including cataract surgery in combined surgeries such as VR or glaucoma surgeries

#### • Exclusion:

Secondary IOL implantation

#### **CSR**

- 3 forms
  - Pre-clerking
  - Operative
  - Outcome
- Data entry follows cataract surgery workflow:
  - Data entry for Pre-clerking and Operative form shall only be entered online simultaneously when the surgery is completed
  - Data entry for Outcome form shall be entered online within 12 weeks post-operatively

# Please click: http://www.acrm.org.my/ned/



#### Username and Password



#### Authorization code



## The first page you will see after you logged in



#### How to Download Data from CSR?



You can download data from CSR using 2 functions:

- -Report Download
- -Data Download

Method to download is similar. Both reports are in real-time.

**Report Download** gives you descriptive tables with all variables in CSR forms

**Data Download** gives you excel file with variables which you can pre select from the CSR forms

## **CSR** - Report Download



## **CSR** - Report Download























### CSR - eg how to download Operative Report























### CSR - eg how to download Operative Report





















## CSR - Report Download eg Operative Report



### CSR - Report Download eg Operative Report



# There are many more .......... Please explore



#### CSR - Data Download





















#### CSR - Da