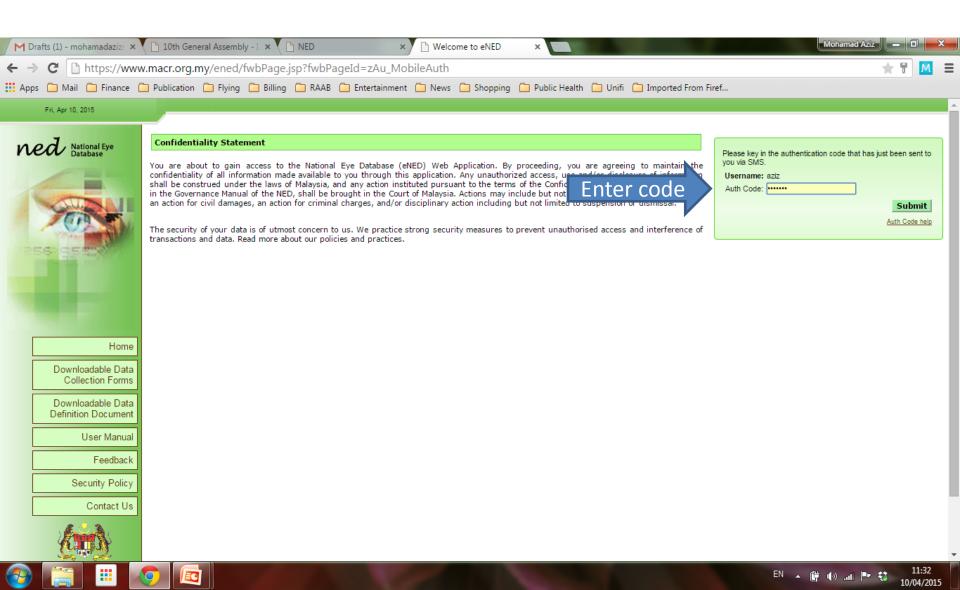

From all Malaysian Ministry of Health Facilities
- Participation from the Universities and Private Sectors is encouraged

#### Inclusion:

- All cataract surgeries with or without IOL
- Including lens aspiration in paediatric age group
- Including cataract surgery in combined surgeries such as VR or glaucoma surgeries

#### • Exclusion:

Secondary IOL implantation

#### **CSR**

- 3 forms
  - Pre-clerking
  - Operative
  - Outcome
- Data entry follows cataract surgery workflow:
  - Data entry for Pre-clerking and Operative form shall only be entered online simultaneously when the surgery is completed
  - Data entry for Outcome form shall be entered online within 12 weeks post-operatively

# Please click: http://www.acrm.org.my/ned/



#### Username and Password



#### Authorization code



## The first page you will see after you logged in



#### How to Download Data from CSR?



You can download data from CSR using 2 functions:

- -Report Download
- -Data Download

Method to download is similar. Both reports are in real-time.

**Report Download** gives you descriptive tables with all variables in CSR forms

**Data Download** gives you excel file with variables which you can pre select from the CSR forms

## **CSR** - Report Download



## **CSR** - Report Download























### CSR - eg how to download Operative Report























### CSR - eg how to download Operative Report





















## CSR - Report Download eg Operative Report



### CSR - Report Download eg Operative Report



# There are many more .......... Please explore



####