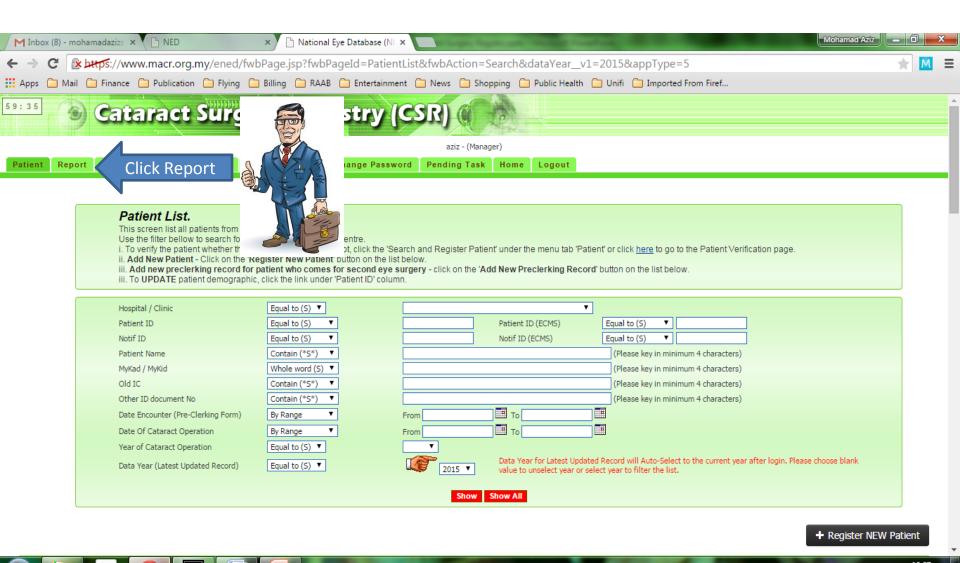

ataract surgery workflow:
  - Data entry for Pre-clerking and Operative form shall only be entered online simultaneously when the surgery is completed
  - Data entry for Outcome form shall be entered online within 12 weeks post-operatively

# Please click: http://www.acrm.org.my/ned/



#### Username and Password



#### Authorization code



## The first page you will see after you logged in



#### How to Download Data from CSR?



You can download data from CSR using 2 functions:

- -Report Download
- -Data Download

Method to download is similar. Both reports are in real-time.

**Report Download** gives you descriptive tables with all variables in CSR forms

**Data Download** gives you excel file with variables which you can pre select from the CSR forms

## **CSR** - Report Download



## **CSR** - Report Download























### CSR - eg how to download Operative Report























### CSR - eg how to download Operative Report





















## CSR - Report Download eg Operative Report



### CSR - Report Download eg Operative Report



# There are many more .......... Please explore



#### CSR - Data Download





















#### CSR - Data Download

























## CSR - eg how to download Outcome Data



## CSR - eg how to download Outcome Data



## **Good Luck**



To be continued...