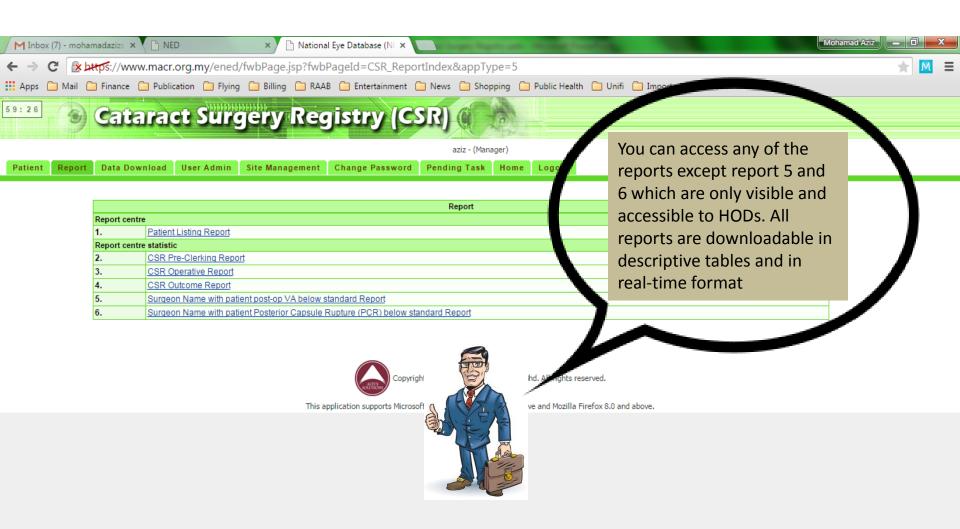

#### How to Download Data from CSR?

You can download data from CSR using 2 functions:

- -Report Download
- -Data Download

Method to download is similar. Both reports are in real-time.

**Report Download** gives you descriptive tables with all variables in CSR forms

# There are many more .......... Please explore