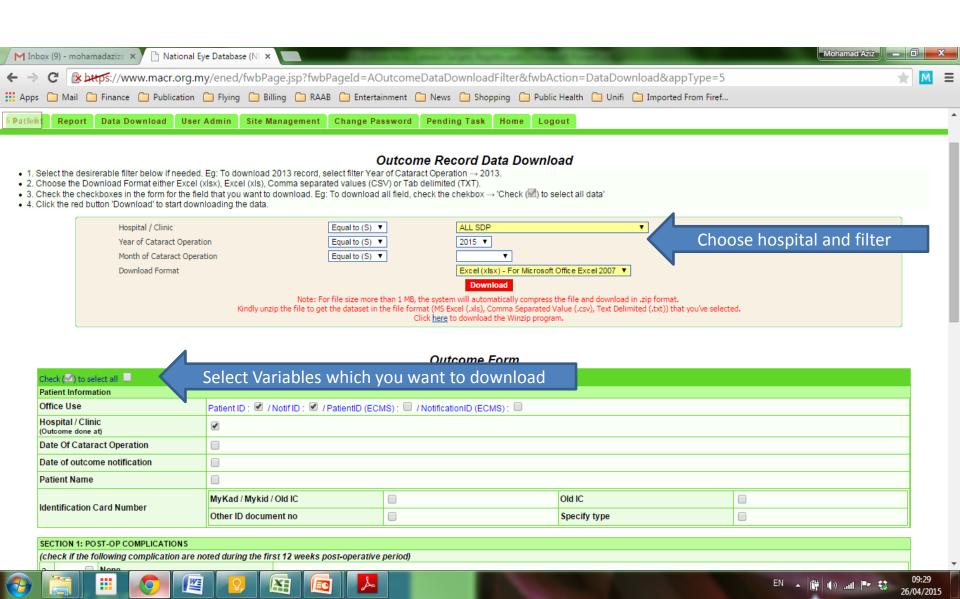

functions:

- -Report Download
- -Data Download

Method to download is similar. Both reports are in real-time.

**Report Download** gives you descriptive tables with all variables in CSR forms

**Data Download** gives you excel file with variables which you can pre select from the CSR forms

## **CSR** - Report Download



## **CSR** - Report Download























### CSR - eg how to download Operative Report























### CSR - eg how to download Operative Report





















## CSR - Report Download eg Operative Report



### CSR - Report Download eg Operative Report



# There are many more .......... Please explore



#### CSR - Data Download





















#### CSR - Data Download

























## CSR - eg how to download Outcome Data



## CSR - eg how to download Outcome Data



## **Good Luck**



To be continued...