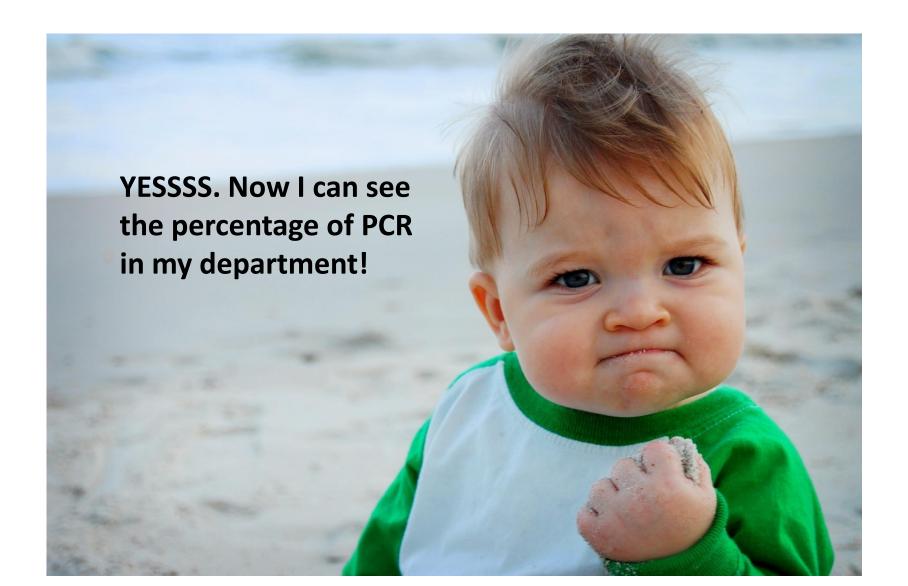

#### Username and Password



#### Authorization code



## The first page you will see after you logged in



#### How to Download Data from CSR?



You can download data from CSR using 2 functions:

- -Report Download
- -Data Download

Method to download is similar. Both reports are in real-time.

**Report Download** gives you descriptive tables with all variables in CSR forms

**Data Download** gives you excel file with variables which you can pre select from the CSR forms

## **CSR** - Report Download



## **CSR** - Report Download























### CSR - eg how to download Operative Report























### CSR - eg how to download Operative Report





















## CSR - Report Download eg Operative Report



### CSR - Report Download eg Operative Report



# There are many more .......... Please explore



#### CSR - Data Download





















#### CSR - Data Download

























## CSR - eg how to download Outcome Data



## CSR - eg how to download Outcome Data



## **Good Luck**



To be continued...