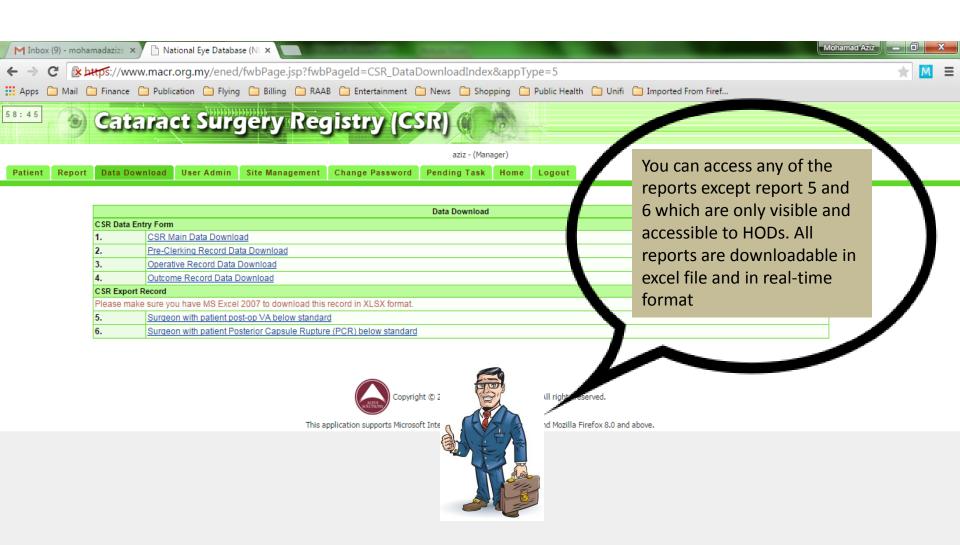

Download Data from CSR?



You can download data from CSR using 2 functions:

- -Report Download
- -Data Download

Method to download is similar. Both reports are in real-time.

**Report Download** gives you descriptive tables with all variables in CSR forms

**Data Download** gives you excel file with variables which you can pre select from the CSR forms

## **CSR** - Report Download



## **CSR** - Report Download























### CSR - eg how to download Operative Report























### CSR - eg how to download Operative Report





















## CSR - Report Download eg Operative Report



### CSR - Report Download eg Operative Report



# There are many more .......... Please explore



#### CSR - Data Download





















#### CSR - Data Download

























## CSR - eg how to download Outcome Data



## CSR - eg how to download Outcome Data



## **Good Luck**



To be continued...