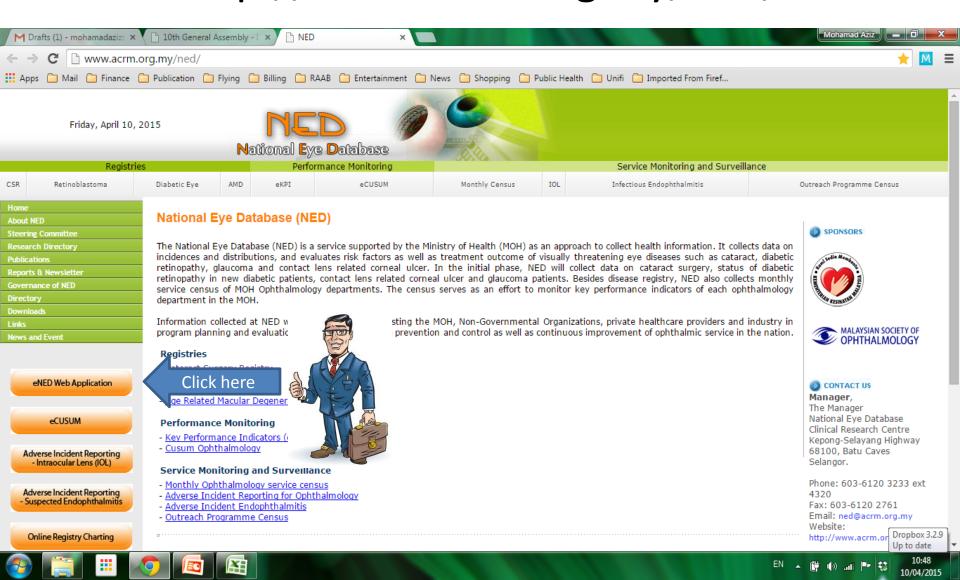

gistry (CSR)



#### **CSR**

#### Data contribution:

- From all Malaysian Ministry of Health Facilities
- Participation from the Universities and Private Sectors is encouraged

#### Inclusion:

- All cataract surgeries with or without IOL
- Including lens aspiration in paediatric age group
- Including cataract surgery in combined surgeries such as VR or glaucoma surgeries

#### • Exclusion:

Secondary IOL implantation

#### **CSR**

- 3 forms
  - Pre-clerking
  - Operative
  - Outcome
- Data entry follows cataract surgery workflow:
  - Data entry for Pre-clerking and Operative form shall only be entered online simultaneously when the surgery is completed
  - Data entry for Outcome form shall be entered online within 12 weeks post-operatively

# Please click: http://www.acrm.org.my/ned/



#### Username and Password



#### Authorization code



## The first page you will see after you logged in



#### How to Download Data from CSR?



You can download data from CSR using 2 functions:

- -Report Download
- -Data Download

Method to download is similar. Both reports are in real-time.

**Report Download** gives you descriptive tables with all variables in CSR forms

**Data Download** gives you excel file with variables which you can pre select from the CSR forms

## **CSR** - Report Download



## **CSR** - Report Download























### CSR - eg how to download Operative Report























### CSR - eg how to download Operative Report





















## CSR - Report Download eg Operative Report



### CSR - Report Download eg Operative Report